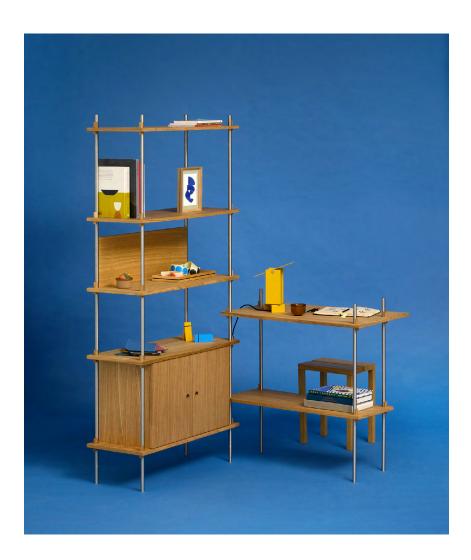

# Shelving System

Shelving System is built entirely from individual parts. Enabling you to create a customised system that perfectly matches your needs. Pivot. Expand. Go wider. Go higher.

Shelving System allows you to create a huge array of combinations that elates and interacts with their spatial surroundings in an entirely different way.

Choose between finishes in oiled oak veneer, smoked oak veneer, black stained oak veneer, or white PU painted MDF.

# Dimensions

Can be configured to fit any setting Find our configurator at moebe.dk

Weight capacity per shelf 20 kg - 30 if you have a back plate below

## Accessories

Cabinet, Desk, Backplate, Clothes Bar

Year 2018

Designed in Denmark Produced in the EU